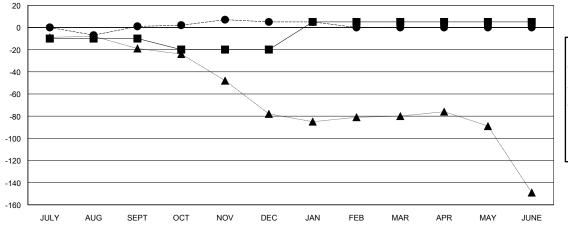

# **GORDON ZIEGLER LOCATION MINNESOTA GMT CA**

| Clubs  RESULTS FOR 2018-2019 |               |           |               | Members               |                           |                         |                                              |
|------------------------------|---------------|-----------|---------------|-----------------------|---------------------------|-------------------------|----------------------------------------------|
|                              |               |           |               | RESULTS FOR 2018-2019 |                           |                         |                                              |
| QUARTER                      | NEW CLUB GOAL | NEW CLUBS | DROPPED CLUBS | QUARTER               | MEMBER GROWTH NET<br>GOAL | MEMBER GROWTH<br>ACTUAL | DROPPED MEMBERS ACTUAL (including transfers) |
| JULY/AUG/SEPT                | 0             | 0         | 0             | JULY/AUG/SEPT         | -10                       | 26                      | 23                                           |
| OCT/NOV/DEC                  | 0             | 0         | 0             | OCT/NOV/DEC           | -10                       | 36                      | 30                                           |
| JAN/FEB/MAR                  | 1             | 0         | 0             | JAN/FEB/MAR           | 25                        | 14                      | 14                                           |
| APR/MAY/JUNE                 | 0             | 0         | 0             | APR/MAY/JUNE          | 0                         | 0                       | 0                                            |

## GOALS AND ACTUAL MEMBERS CUMULATIVE

| DROPPED CLUBS: 0 |    |
|------------------|----|
| DROPPED MEMBERS  |    |
| DECEASED         | 14 |
| CLUB CANCELLED   | 0  |
| OTHER            | 53 |
| TOTAL            | 67 |